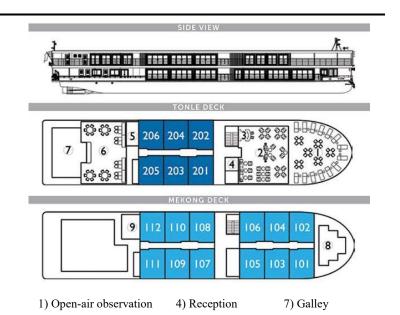

door
- In-room safe
- Mini-bar with complimentary local beer, soft drinks & bottled water
- Spacious closets with shelves for ample storage
- Wall-to-Wall Panoramic window measuring 14-feet wide that opens to transform the living space into a large Open-Air Balcony





## **Ship Amenities:**

- Open-air deck with shade & premium chairs
- Complimentary Wi-Fi access in the lounges.
- Spa treatment room
- Fitness Center and Library with games
- Audio headsets for all shore excursions
- Friendly, English-speaking crew
- Sightseeing with Certified Local Guides
- Profession Cruise Director
- Onboard movie nights
- Spacious, open seating restaurant
- Air-conditioned Panorama Lounge
- Bar serving premium spirits & complimentary coffee, tea, soft drinks, and local beer/spirits throughout the day



5) Spa

6) Dining Room

2) Panorama Lounge

3) Bar

8) Bridge

9) Fitness