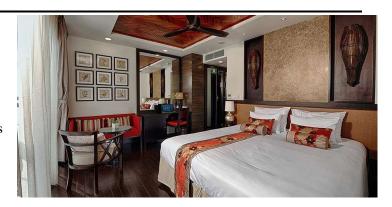

## **Room Features:**

- Alarm clock
- Bedside tables with reading lamps
- Comfort Collection Beds
- Individual climate control
- In-house telephone
- Large private bathroom featuring full shower with glass door, hairdryer, and premium bath amenities
- Nightly turn-down service
- Soft & firm pillows
- Writing desk
- Bathrobes & slippers
- Choice of bed configuration (two twins or one king)
- Easy under-bed luggage storage
- Floor-to-ceiling sliding-glass door
- In-room safe
- Mini-bar with complimentary local beer, soft drinks & bottled water
- Spacious closets with shelves for ample storage
- Wall-to-Wall Panoramic window measuring 14-feet wide that opens to transform the living space into a large Open-Air Balcony