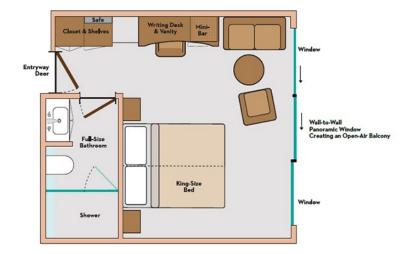

## **Room Features:**

- Alarm clock
- Bedside tables with reading lamps
- Comfort Collection Beds
- Individual climate control
- In-house telephone
- Large private bathroom featuring full shower with glass door, hairdryer, and premium bath amenities
- Nightly turn-down service
- Soft & firm pillows
- Writing desk
- Bathrobes & slippers
- Choice of bed configuration (two twins or one king)
- Easy under-bed luggage storage
- Floor-to-ceiling sliding-glass door
- In-room safe
- Mini-bar with complimentary local beer, soft drinks & bottled water
- Spacious closets with shelves for ample storage
- Wall-to-Wall Panoramic window measuring 14-feet wide that opens to transform the living space into a large Open-Air Balcony